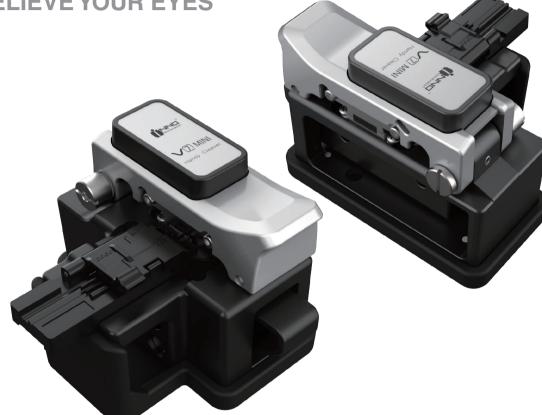

## V7MINI, HANDY FIBER CLEAVER **CLEAVING WITH UNIVERSAL HOLDER** AND REPLACEBALE HOLDER

- Cutting angle is stability
- Normal cut in low-temperature condition
- Automatic Blade Position Reset
- Easier Blade Maintenance